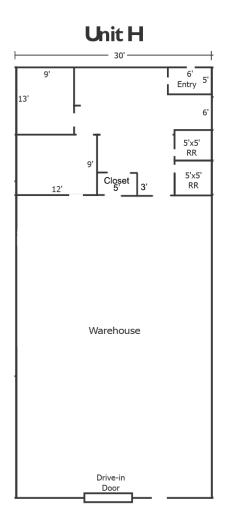

## **CURRENTLY AVAILABLE**

|                 | Unit H   |
|-----------------|----------|
| Total SF:       | 3,000 SF |
| Office SF:      | 750 SF   |
| Warehouse SF:   | 2,250 SF |
| Truck Docks:    | 0        |
| Drive-in Doors: | 1        |
|                 |          |

## PROPERTY FLOOR PLAN

BOB GARBER, SIOR / Executive Vice President & Partner Emeritus / +1 216 525 1467 / bgarber@crescorealestate.com

 $Independently\ Owned\ and\ Operated\ /\ A\ Member\ of\ the\ Cushman\ \&\ Wakefield\ Alliance$ 