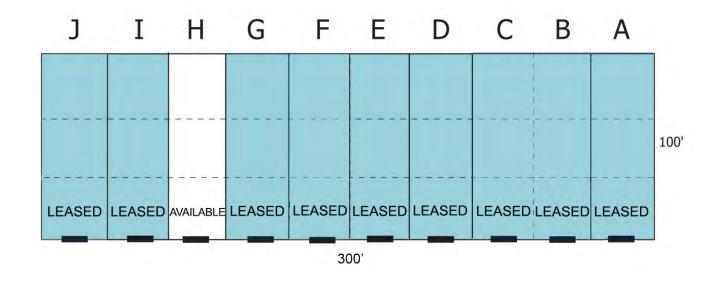

## **CURRENTLY AVAILABLE**

|                 | Unit H   |
|-----------------|----------|
| Total SF:       | 3,000 SF |
| Office SF:      | 750 SF   |
| Warehouse SF:   | 2,250 SF |
| Truck Docks:    | 0        |
| Drive-in Doors: | 1        |
|                 |          |

## PROPERTY FLOOR PLAN

BOB GARBER, SIOR / Executive Vice President & Partner Emeritus / +1 216 525 1467 / bgarber@crescorealestate.com

 $Independently\ Owned\ and\ Operated\ /\ A\ Member\ of\ the\ Cushman\ \&\ Wakefield\ Alliance$ 