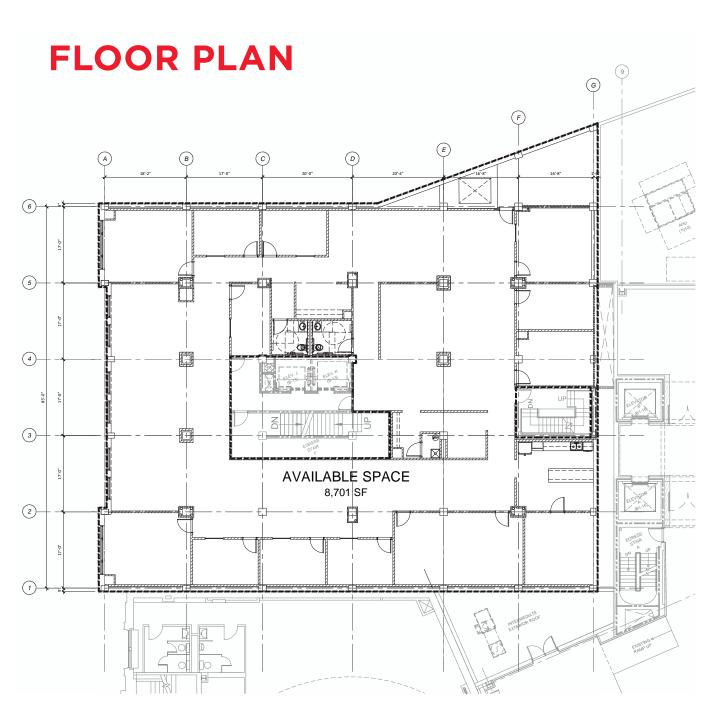

## **AVAILABLE SPACE**

Third Floor: 8,701 SF

LEASE RATE \$15/SF - \$19/SF NNN

YOUR DAY

Get your day started with a fresh latte or smoothie at The Centro in The 9.

Grab lunch at Heinen's for a wide variety you'll never grow tired of.