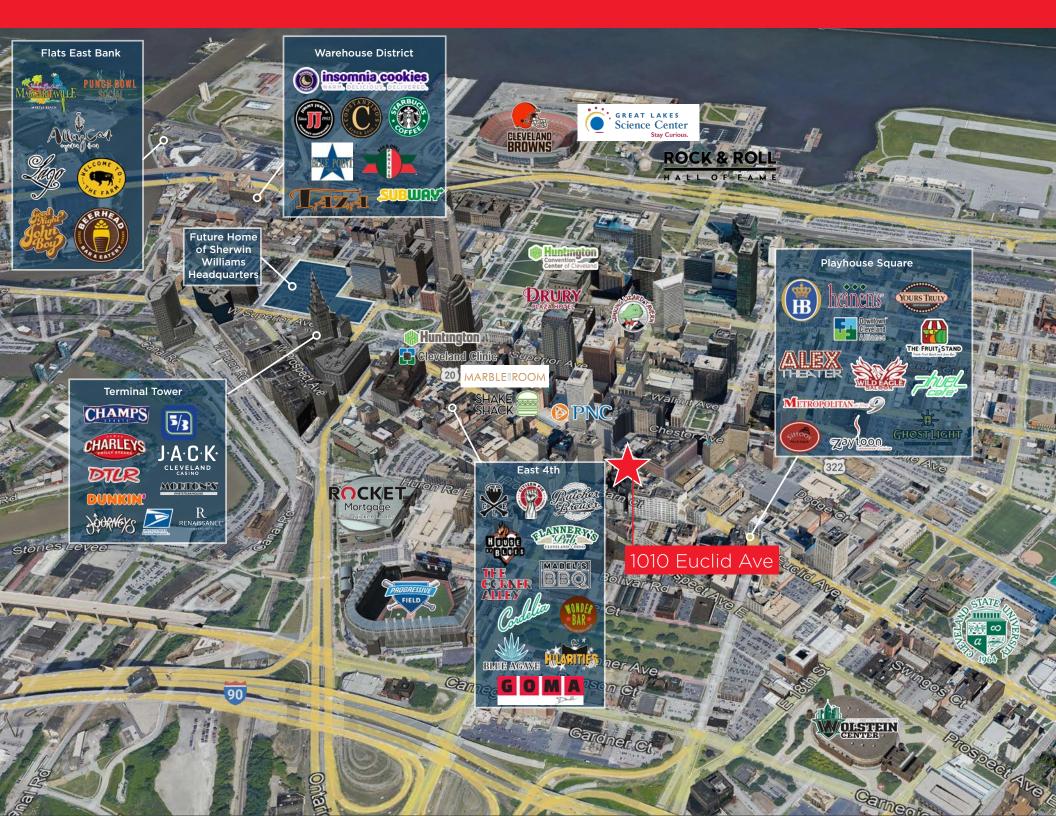

## **OVERVIEW**

- Ready in Summer 2024
- On-site amenities include FREE access to the No Doubt Fitness Center at The 9
- Connected to Heinen's grocery store
- Ample parking at the Cuyahoga County HQ garage
- Connected to The 9 development which includes a luxury hotel (discount rates for tenants), apartments, Centro restaurant, theatre, and bars including Vault, Ledger and Garden of Eden rooftop bar

## **AVAILABLE SPACE**

Third Floor: 8,701 SF

LEASE RATE \$15/SF - \$19/SF NNN

YOUR DAY

Get your day started with a fresh latte or smoothie at The Centro in The 9.

Grab lunch at Heinen's for a wide variety you'll never grow tired of.

Relieve some stress at Vault in The 9, a bar built around a centuryold bank vault.

Head to one of Playhouse Square's 11 theatres to see a world renowned musical.

CONOR COAKLEY Senior Vice President +1 216 232 4102 ccoakley@crescorealestate.com RENEE HARDMAN Associate +1 216 525 1462 rhardman@crescorealestate.com Cushman & Wakefield | CRESCO Real Estate 6100 Rockside Woods Blvd, Suite 200, Cleveland, OH 44131 crescorealestate.com