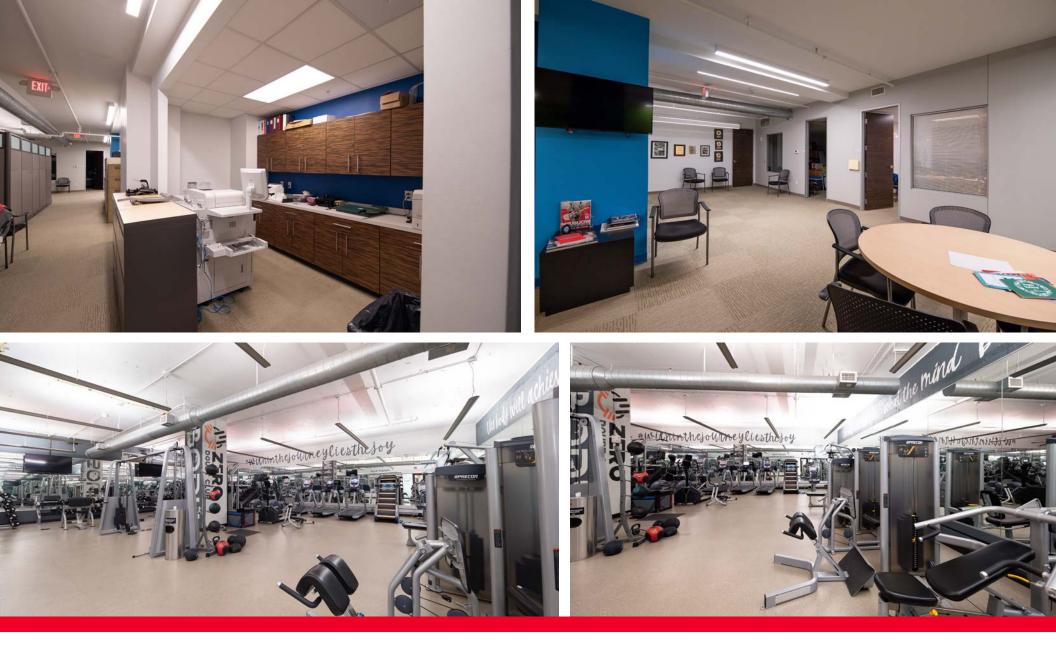

## **OVERVIEW**

- Ready in Summer 2024
- On-site amenities include FREE access to the No Doubt Fitness Center at The 9
- Connected to Heinen's grocery store
- Ample parking at the Cuyahoga County HQ garage
- Connected to The 9 development which includes a luxury hotel (discount rates for tenants), apartments, Centro restaurant, theatre, and bars including Vault, Ledger and Garden of Eden rooftop bar