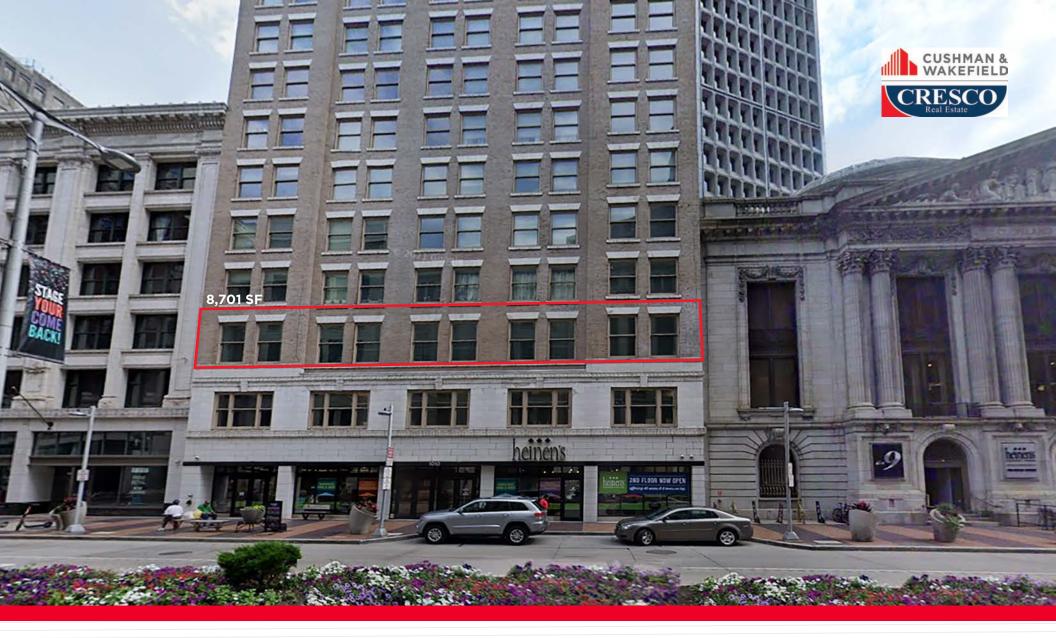

## FOR LEASE PRIME DOWNTOWN OFFICE SUITE 1010 EUCLID AVENUE, CLEVELAND, OHIO 44113

## **AVAILABLE SPACE**

Third Floor: 8,701 SF

LEASE RATE \$15/SF - \$19/SF NNN

YOUR DAY

Get your day started with a fresh latte or smoothie at The Centro in The 9.

Grab lunch at Heinen's for a wide variety you'll never grow tired of.