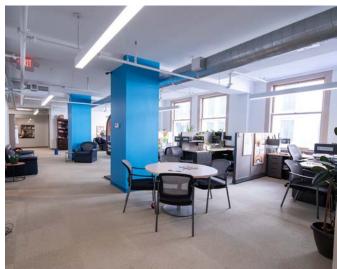

## **OVERVIEW**

- Ready in Summer 2024
- On-site amenities include FREE access to the No Doubt Fitness Center at The 9
- Connected to Heinen's grocery store
- Ample parking at the Cuyahoga County HQ garage
- Connected to The 9 development which includes a luxury hotel (discount rates for tenants), apartments, Centro restaurant, theatre, and bars including Vault, Ledger and Garden of Eden rooftop bar

## **AVAILABLE SPACE**

Third Floor: 8,701 SF

LEASE RATE \$15/SF - \$19/SF NNN

YOUR DAY

Get your day started with a fresh latte or smoothie at The Centro in The 9.

Grab lunch at Heinen's for a wide variety you'll never grow tired of.