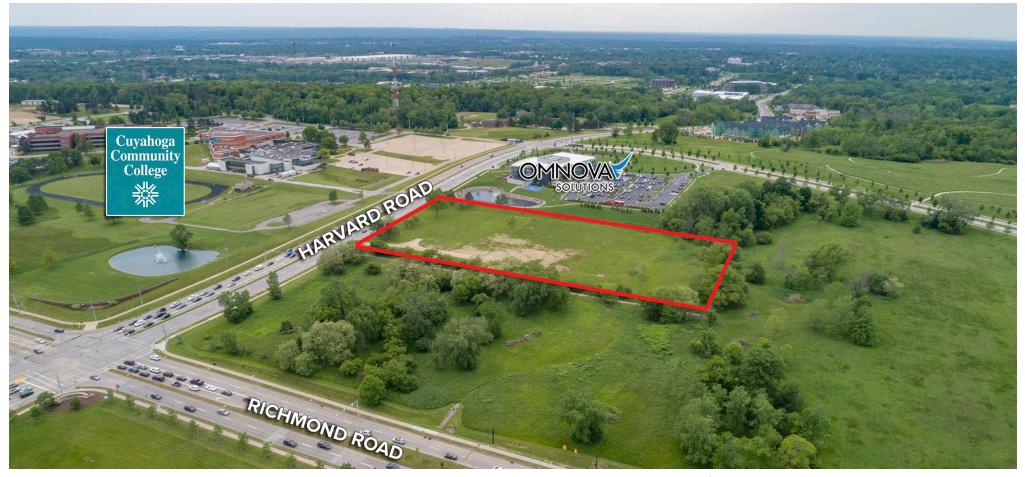

### 25445 HARVARD ROAD Beachwood, Ohio 44122

5

University Hospitals Ahuja Medical Center

## 25445 HARVARD ROAD

Beachwood, Ohio 44122

#### LOT SIZE 4.71 acres

600' x 342'

#### **PROPERTY HIGHLIGHTS**

- Wide range of uses permitted, including hotel, retail, residential, office, medical and mixed-use
- Excellent visibility from Richmond Road and Harvard Road intersection
- All utilities on-site; driveway already on-site
- Immediate access to I-271 and the Chagrin Corridor