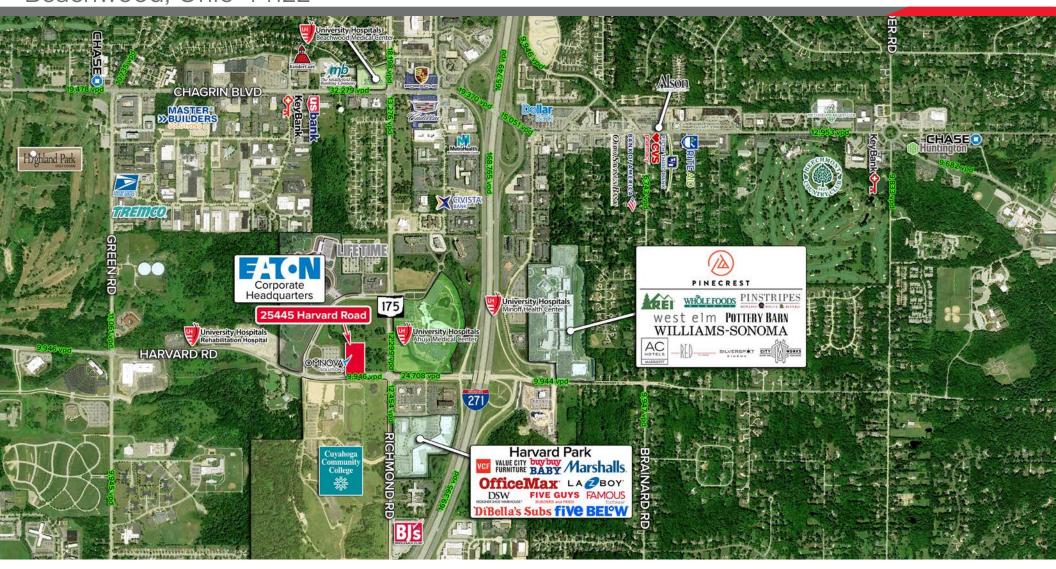

#### **PROPERTY HIGHLIGHTS**

- Wide range of uses permitted, including hotel, retail, residential, office, medical and mixed-use
- Excellent visibility from Richmond Road and Harvard Road intersection
- All utilities on-site; driveway already on-site
- Immediate access to I-271 and the Chagrin Corridor