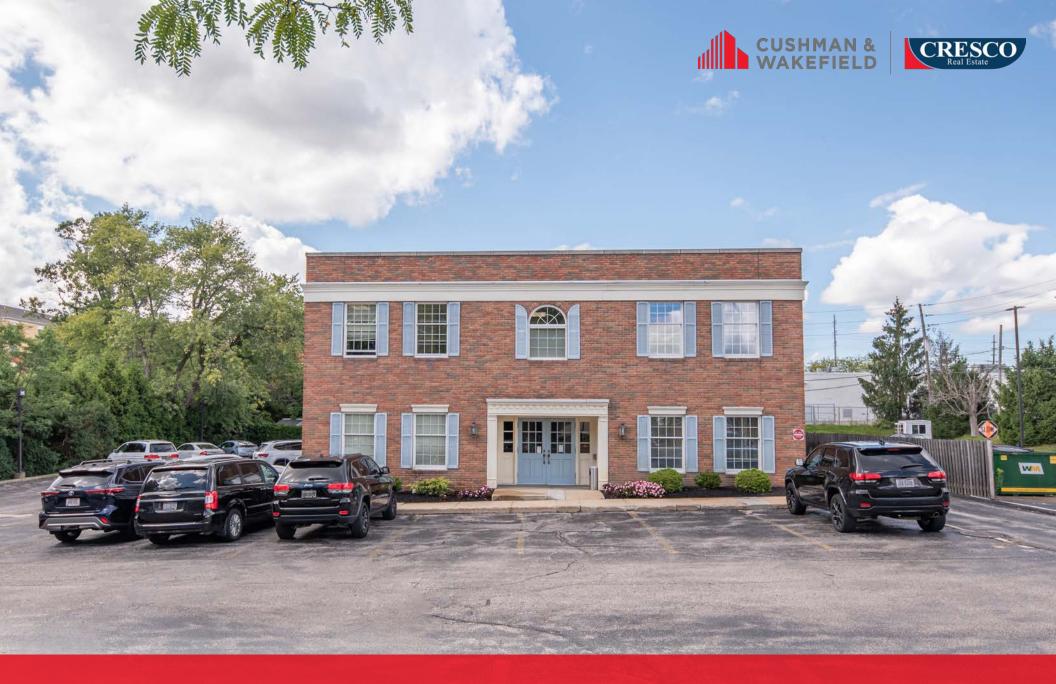

### **Office Space in the Heart of the Chagrin Corridor**

3628 Walnut Hills Road, Orange, Ohio 44122

### 3628 Walnut Hills Road Orange, Ohio 44122

#### **Property information**

- Located in the heart of the Chagrin Corridor near all major amenities
- All suites in move-in ready condition
- Motivated ownership
- Communal tenant break/lunch area
- Well maintained building in excellent condition

#### **Building at a Glance**

| Building Size | 10,000 SF  |
|---------------|------------|
| # of Floors   | 2          |
| Year Built    | 1987       |
| Site Size     | 0.72 AC    |
| Parcel #      | 901-01-033 |