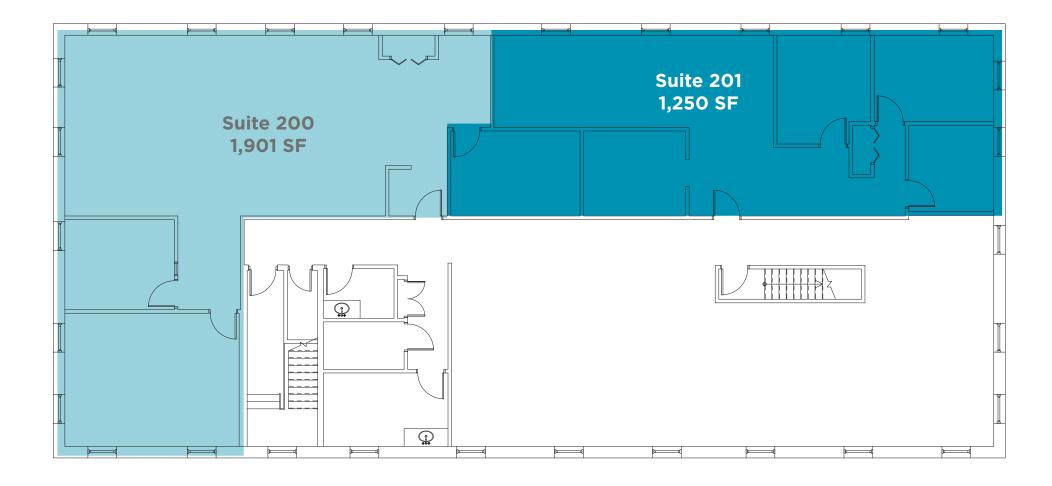

#### **For Lease**

| Suite 108  | 942 SF         |
|------------|----------------|
| Suite 200  | 1,901 SF       |
| Suite 201  | 1,250 SF       |
| Lease Rate | \$21.00/SF FSG |

# Second Floor | 1,250 SF - 3,151 SF

Rico A. Pietro, SIOR Principal +1 216 525 1473 rpietro@crescorealestate.com Kirsten Paratore Associate +1 216 525 1491 kparatore@crescorealestate.com Cushman & Wakefield | CRESCO Real Estate 6100 Rockside Woods Blvd, Suite 200 Cleveland, OH 44131 crescorealestate.com