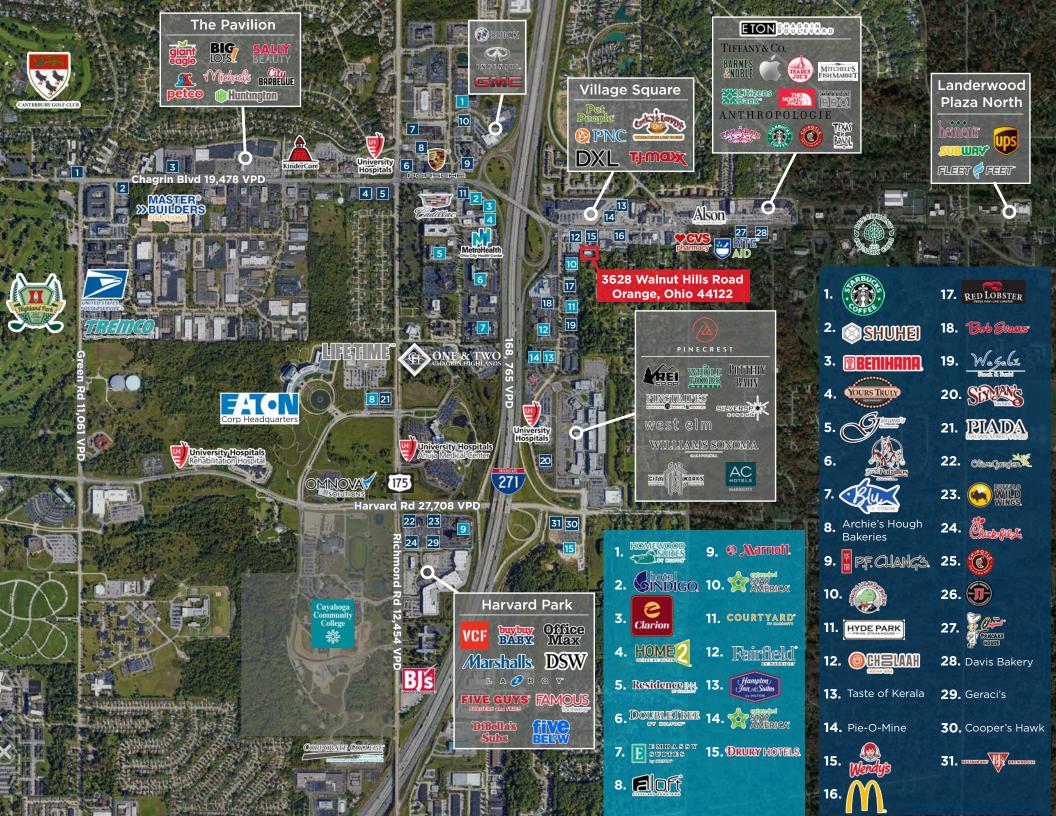

### 3628 Walnut Hills Road Orange, Ohio 44122

#### **Property information**

- Located in the heart of the Chagrin Corridor near all major amenities
- All suites in move-in ready condition
- Motivated ownership
- Communal tenant break/lunch area
- Well maintained building in excellent condition