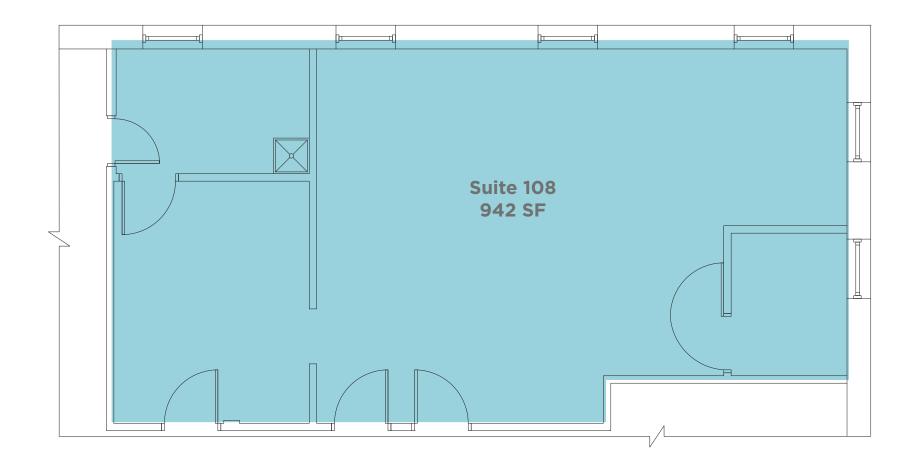

#### **For Lease**

| Suite 108  | 942 SF         |
|------------|----------------|
| Suite 200  | 1,901 SF       |
| Suite 201  | 1,250 SF       |
| Lease Rate | \$21.00/SF FSG |

## First Floor | 942 SF