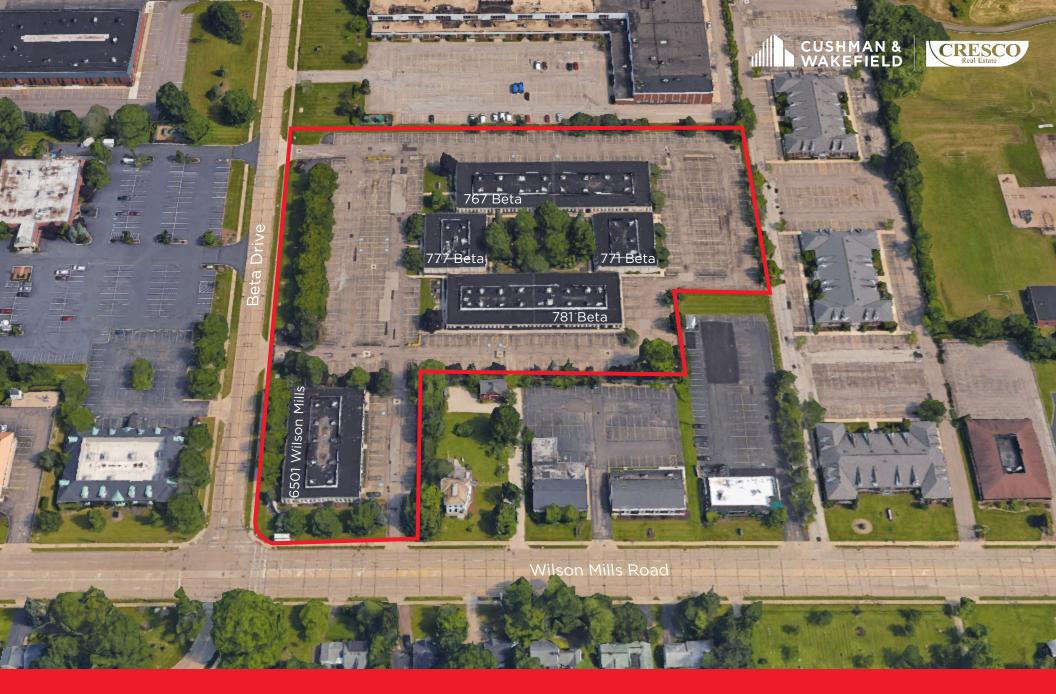

# BETA OFFICE CAMPUS AVAILABILITY

6501 Wilson Mills Road & 767/771/777/781 Beta Drive, Mayfield Village, Ohio 44143

- On-site maintenance available for immediate assistance
- High-speed broadband connectivity for seamless operations
- Conveniently located near shopping, dining, and major freeways (I-271 and I-90)
- Ideal for medical use, with 8,200 SF space suitable for a surgery center or other medical facilities\*
- Willingness to collaborate with the municipality to secure additional signage for enhanced visibility
- Single-story layout provides easy accessibility

#### AVAILABLE SPACE

| Unit              | Office SF | Contiguous |
|-------------------|-----------|------------|
| 767               | 8,200 SF  | 8,200 SF   |
| 781-A             | 1,020 SF  | 3,140 SF   |
| 781-C             | 2,120 SF  | 3,140 SF   |
| 781-H             | 370 SF    | 370 SF     |
| 781-N             | 2,010 SF  | 2,010 SF   |
| 6501 Wilson Mills | 3,542 SF  | 3,542 SF   |