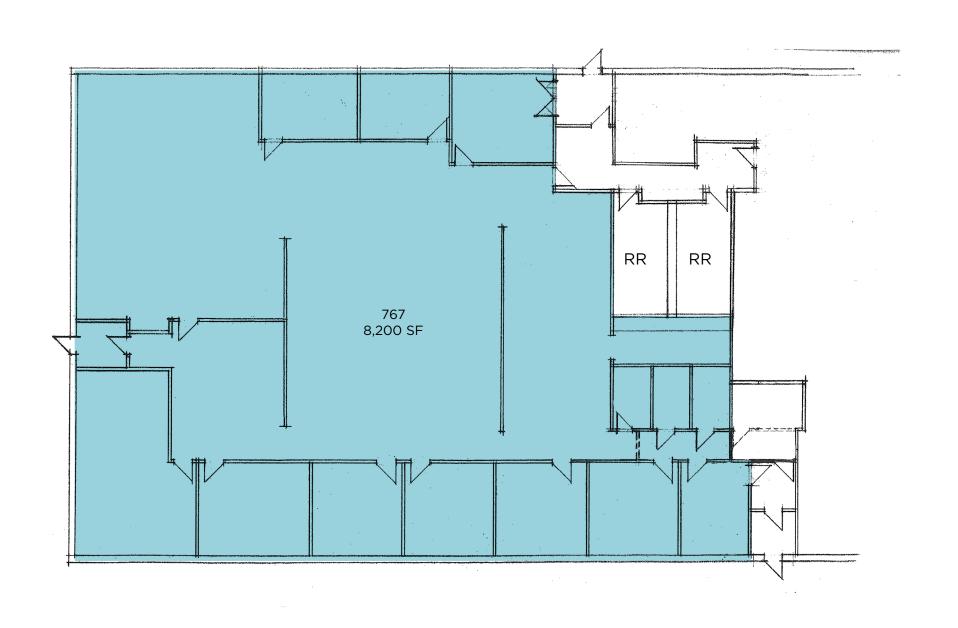

# BETA OFFICE CAMPUS AVAILABILITY

6501 Wilson Mills Road & 767/771/777/781 Beta Drive, Mayfield Village, Ohio 44143

- On-site maintenance available for immediate assistance
- High-speed broadband connectivity for seamless operations
- Conveniently located near shopping, dining, and major freeways (I-271 and I-90)
- Ideal for medical use, with 8,200 SF space suitable for a surgery center or other medical facilities\*
- Willingness to collaborate with the municipality to secure additional signage for enhanced visibility
- Single-story layout provides easy accessibility

#### AVAILABLE SPACE

| Unit              | Office SF | Contiguous |
|-------------------|-----------|------------|
| 767               | 8,200 SF  | 8,200 SF   |
| 781-A             | 1,020 SF  | 3,140 SF   |
| 781-C             | 2,120 SF  | 3,140 SF   |
| 781-H             | 370 SF    | 370 SF     |
| 781-N             | 2,010 SF  | 2,010 SF   |
| 6501 Wilson Mills | 3,542 SF  | 3,542 SF   |