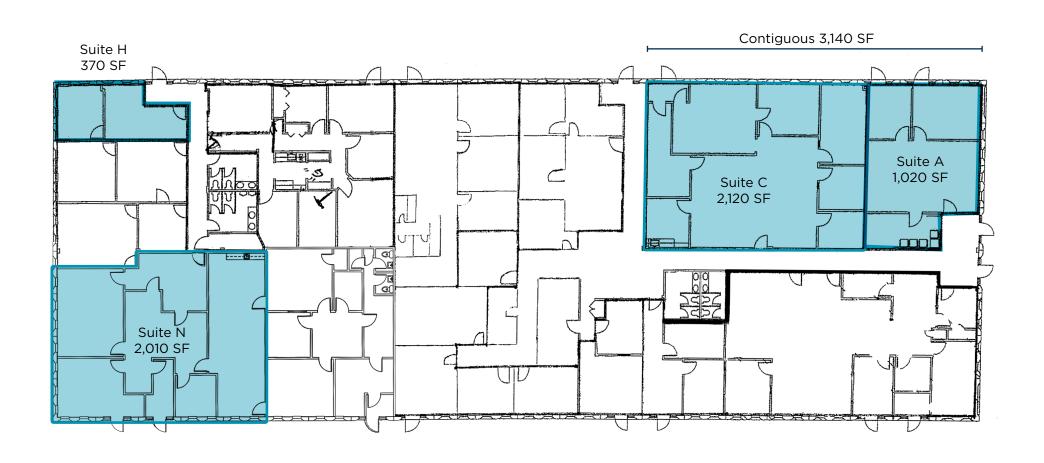

#### AVAILABLE SPACE

| Unit              | Office SF | Contiguous |
|-------------------|-----------|------------|
| 767               | 8,200 SF  | 8,200 SF   |
| 781-A             | 1,020 SF  | 3,140 SF   |
| 781-C             | 2,120 SF  | 3,140 SF   |
| 781-H             | 370 SF    | 370 SF     |
| 781-N             | 2,010 SF  | 2,010 SF   |
| 6501 Wilson Mills | 3,542 SF  | 3,542 SF   |