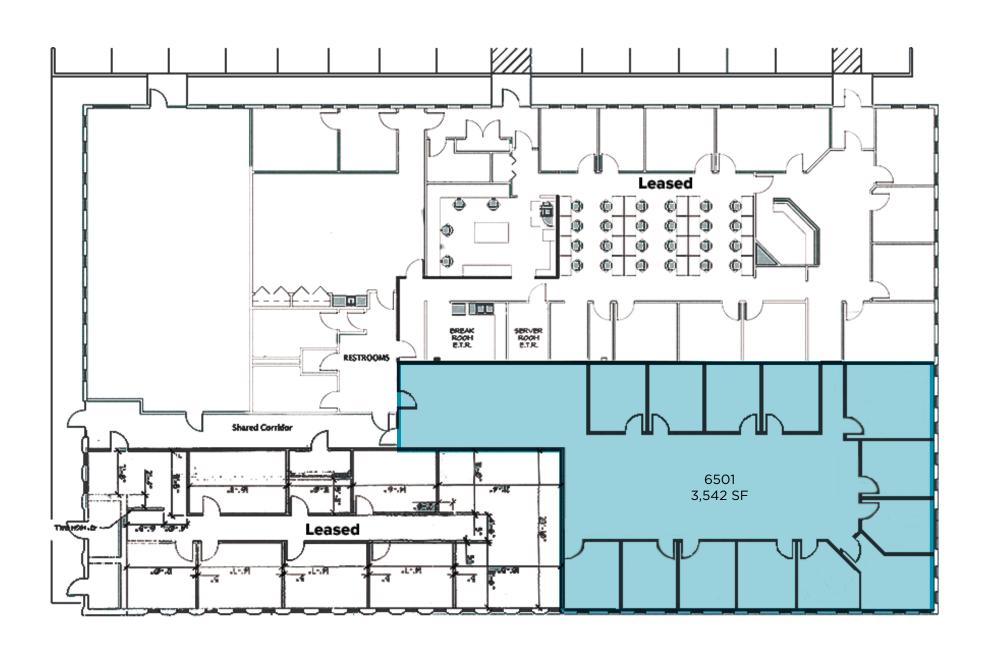

#### AVAILABLE SPACE

| Unit              | Office SF | Contiguous |
|-------------------|-----------|------------|
| 767               | 8,200 SF  | 8,200 SF   |
| 781-A             | 1,020 SF  | 3,140 SF   |
| 781-C             | 2,120 SF  | 3,140 SF   |
| 781-H             | 370 SF    | 370 SF     |
| 781-N             | 2,010 SF  | 2,010 SF   |
| 6501 Wilson Mills | 3,542 SF  | 3,542 SF   |